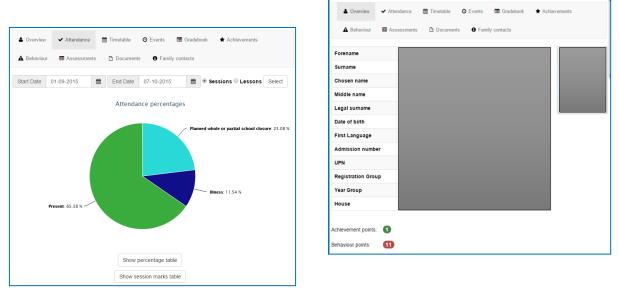

**Overview** – This screen gives an overview of the basic information held on the pupil, it shows their personal information the school has on record, their timetable for the day, achievement points and also behaviour points.

**Attendance** – This gives an overview of the pupil's attendance. This can be filtered to a specific day, week, month or year.

**Timetable** – This shows the pupil's current weekly timetable with class and teacher information.